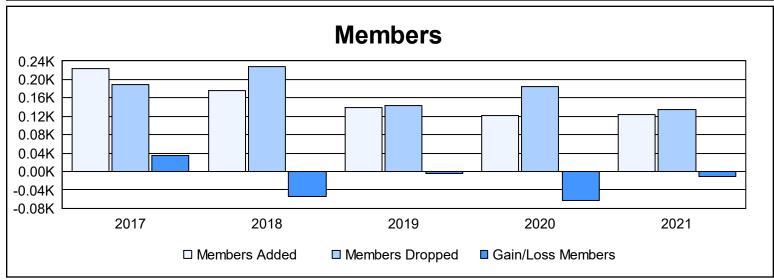

District 29 I As of June 2021 Cumulative

| Year      | New<br>Clubs | Dropped<br>Clubs | Gain/<br>Loss<br>Clubs | New<br>Members | Charter<br>Members | Reinstate<br>Members | Transfer<br>Members | Total<br>Member<br>Added | Total<br>Members<br>Dropped | Gain/<br>Loss<br>Members |
|-----------|--------------|------------------|------------------------|----------------|--------------------|----------------------|---------------------|--------------------------|-----------------------------|--------------------------|
| 2016-2017 | 2            | 3                | -1                     | 139            | 64                 | 10                   | 10                  | 223                      | 188                         | 35                       |
| 2017-2018 | 2            | 0                | 2                      | 117            | 43                 | 14                   | 1                   | 175                      | 229                         | -54                      |
| 2018-2019 | 1            | 0                | 1                      | 105            | 23                 | 5                    | 6                   | 139                      | 143                         | -4                       |
| 2019-2020 | 0            | 2                | -2                     | 107            | 3                  | 5                    | 6                   | 121                      | 185                         | -64                      |
| 2020-2021 | 0            | 0                | 0                      | 113            | 1                  | 5                    | 5                   | 124                      | 135                         | -11                      |
| Average   | 1            | 1                | 0                      | 116            | 27                 | 8                    | 6                   | 156                      | 176                         | -20                      |