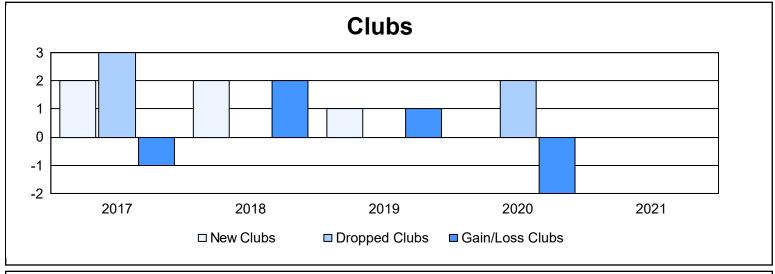

District 29 I As of June 2021 Cumulative

| Year      | New<br>Clubs | Dropped<br>Clubs | Gain/<br>Loss<br>Clubs | New<br>Members | Charter<br>Members | Reinstate<br>Members | Transfer<br>Members | Total<br>Member<br>Added | Total<br>Members<br>Dropped | Gain/<br>Loss<br>Members |
|-----------|--------------|------------------|------------------------|----------------|--------------------|----------------------|---------------------|--------------------------|-----------------------------|--------------------------|
| 2016-2017 | 2            | 3                | -1                     | 139            | 64                 | 10                   | 10                  | 223                      | 188                         | 35                       |
| 2017-2018 | 2            | 0                | 2                      | 117            | 43                 | 14                   | 1                   | 175                      | 229                         | -54                      |
| 2018-2019 | 1            | 0                | 1                      | 105            | 23                 | 5                    | 6                   | 139                      | 143                         | -4                       |
| 2019-2020 | 0            | 2                | -2                     | 107            | 3                  | 5                    | 6                   | 121                      | 185                         | -64                      |
| 2020-2021 | 0            | 0                | 0                      | 113            | 1                  | 5                    | 5                   | 124                      | 135                         | -11                      |
| Average   | 1            | 1                | 0                      | 116            | 27                 | 8                    | 6                   | 156                      | 176                         | -20                      |